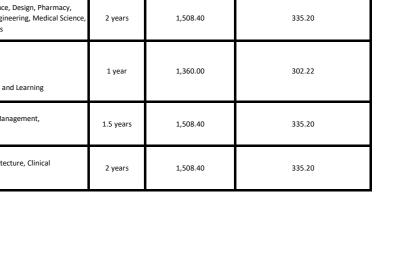

| Post                                                                                                                                                                | -Graduate Progr | ammes                         |                               |
|---------------------------------------------------------------------------------------------------------------------------------------------------------------------|-----------------|-------------------------------|-------------------------------|
| Programme                                                                                                                                                           | Duration        | EMGS Visa<br>Application Fees | EMGS Visa<br>Application Fees |
|                                                                                                                                                                     |                 | (RM)                          | (USD)                         |
| PhD (Research)                                                                                                                                                      | 3 years         | 1,656.80                      | 368.18                        |
| Master (Research) – Computer Science,<br>Design, Pharmacy, Pharmaceutical Science,<br>Science, Engineering, Medical Science,<br>Education, Tourism and Food Studies | 2 years         | 1,508.40                      | 335.20                        |
| Master – International Hospitality<br>Management, Communication, Laws                                                                                               | 1.5 years       | 1,508.40                      | 335.20                        |
| Master – Management & MBA, Applied<br>Computing                                                                                                                     | 1 year          | 1,360.00                      | 302.22                        |
| Postgraduate Certificate in Teaching and<br>Learning                                                                                                                | 1 year          | 1,500.00                      | 302.22                        |
| Master – Teaching & Learning, Architecture,<br>Clinical Psychology                                                                                                  | 2 years         | 1,508.40                      | 335.20                        |